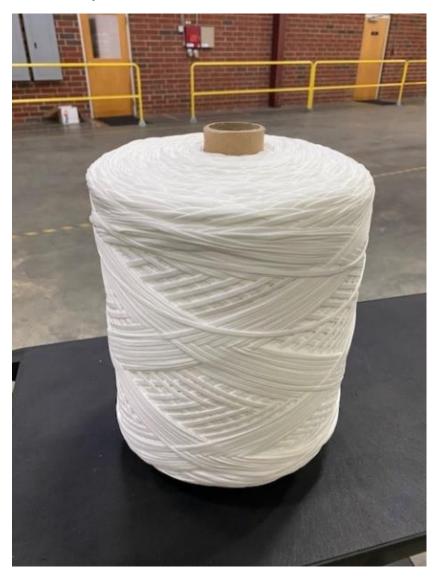

## **Mask Fabrics specifications:**

Spunbond: 280 mm. 25GSM

Meltblown: 280mm.34 GSM

Headband Specifications: 5 mm wide flattened tubular elstic band