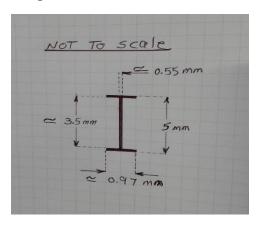

## **Nose Bridge Specifications:**

## Item M6 in attachement #2

Plastic double wire, Width .200" + .015"

Wire: 23 gauge (0.025 + .0015"diameter) soft annealed, carbon steel

Plastic – Virgin polyethylene pigmented to match designated color standard.

Thickness over wire .038 + .003"

Rough sketch below