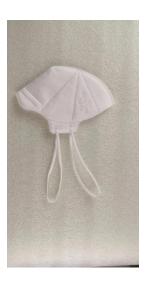

Photos or diagrams of the item (helpful but not required).

## **Mask Fabrics specifications:**

Spunbond: 280 mm. 25GSM

Meltblown: 280mm.34 GSM

Headband Specifications: 5 mm wide flattened tubular elstic band