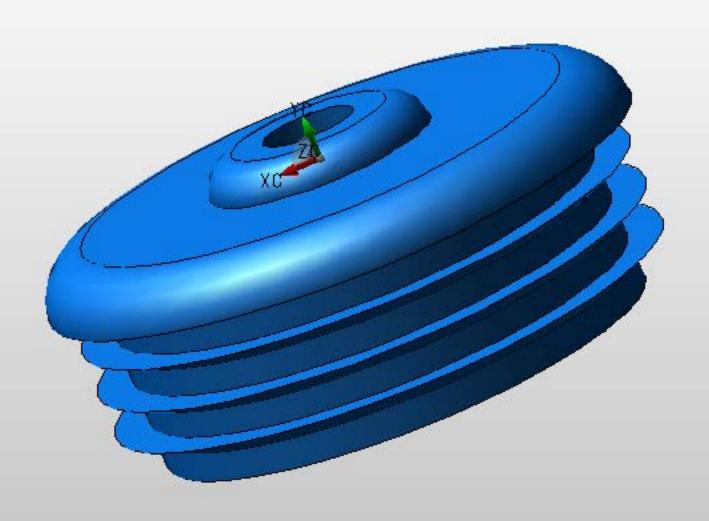

item: Rubber feet: ~2" x 7/8"

Mat: 21" x21" with cut out corners. See attached drawings.

List required materials needed to make the product, including materials of product components:

Rubber products

Are there applicable certification requirements?: No

-----

Photos or diagrams of the item

-----

Check if you uploaded file(s) to Box.com: Yes

Agree (click to read agreement): Yes