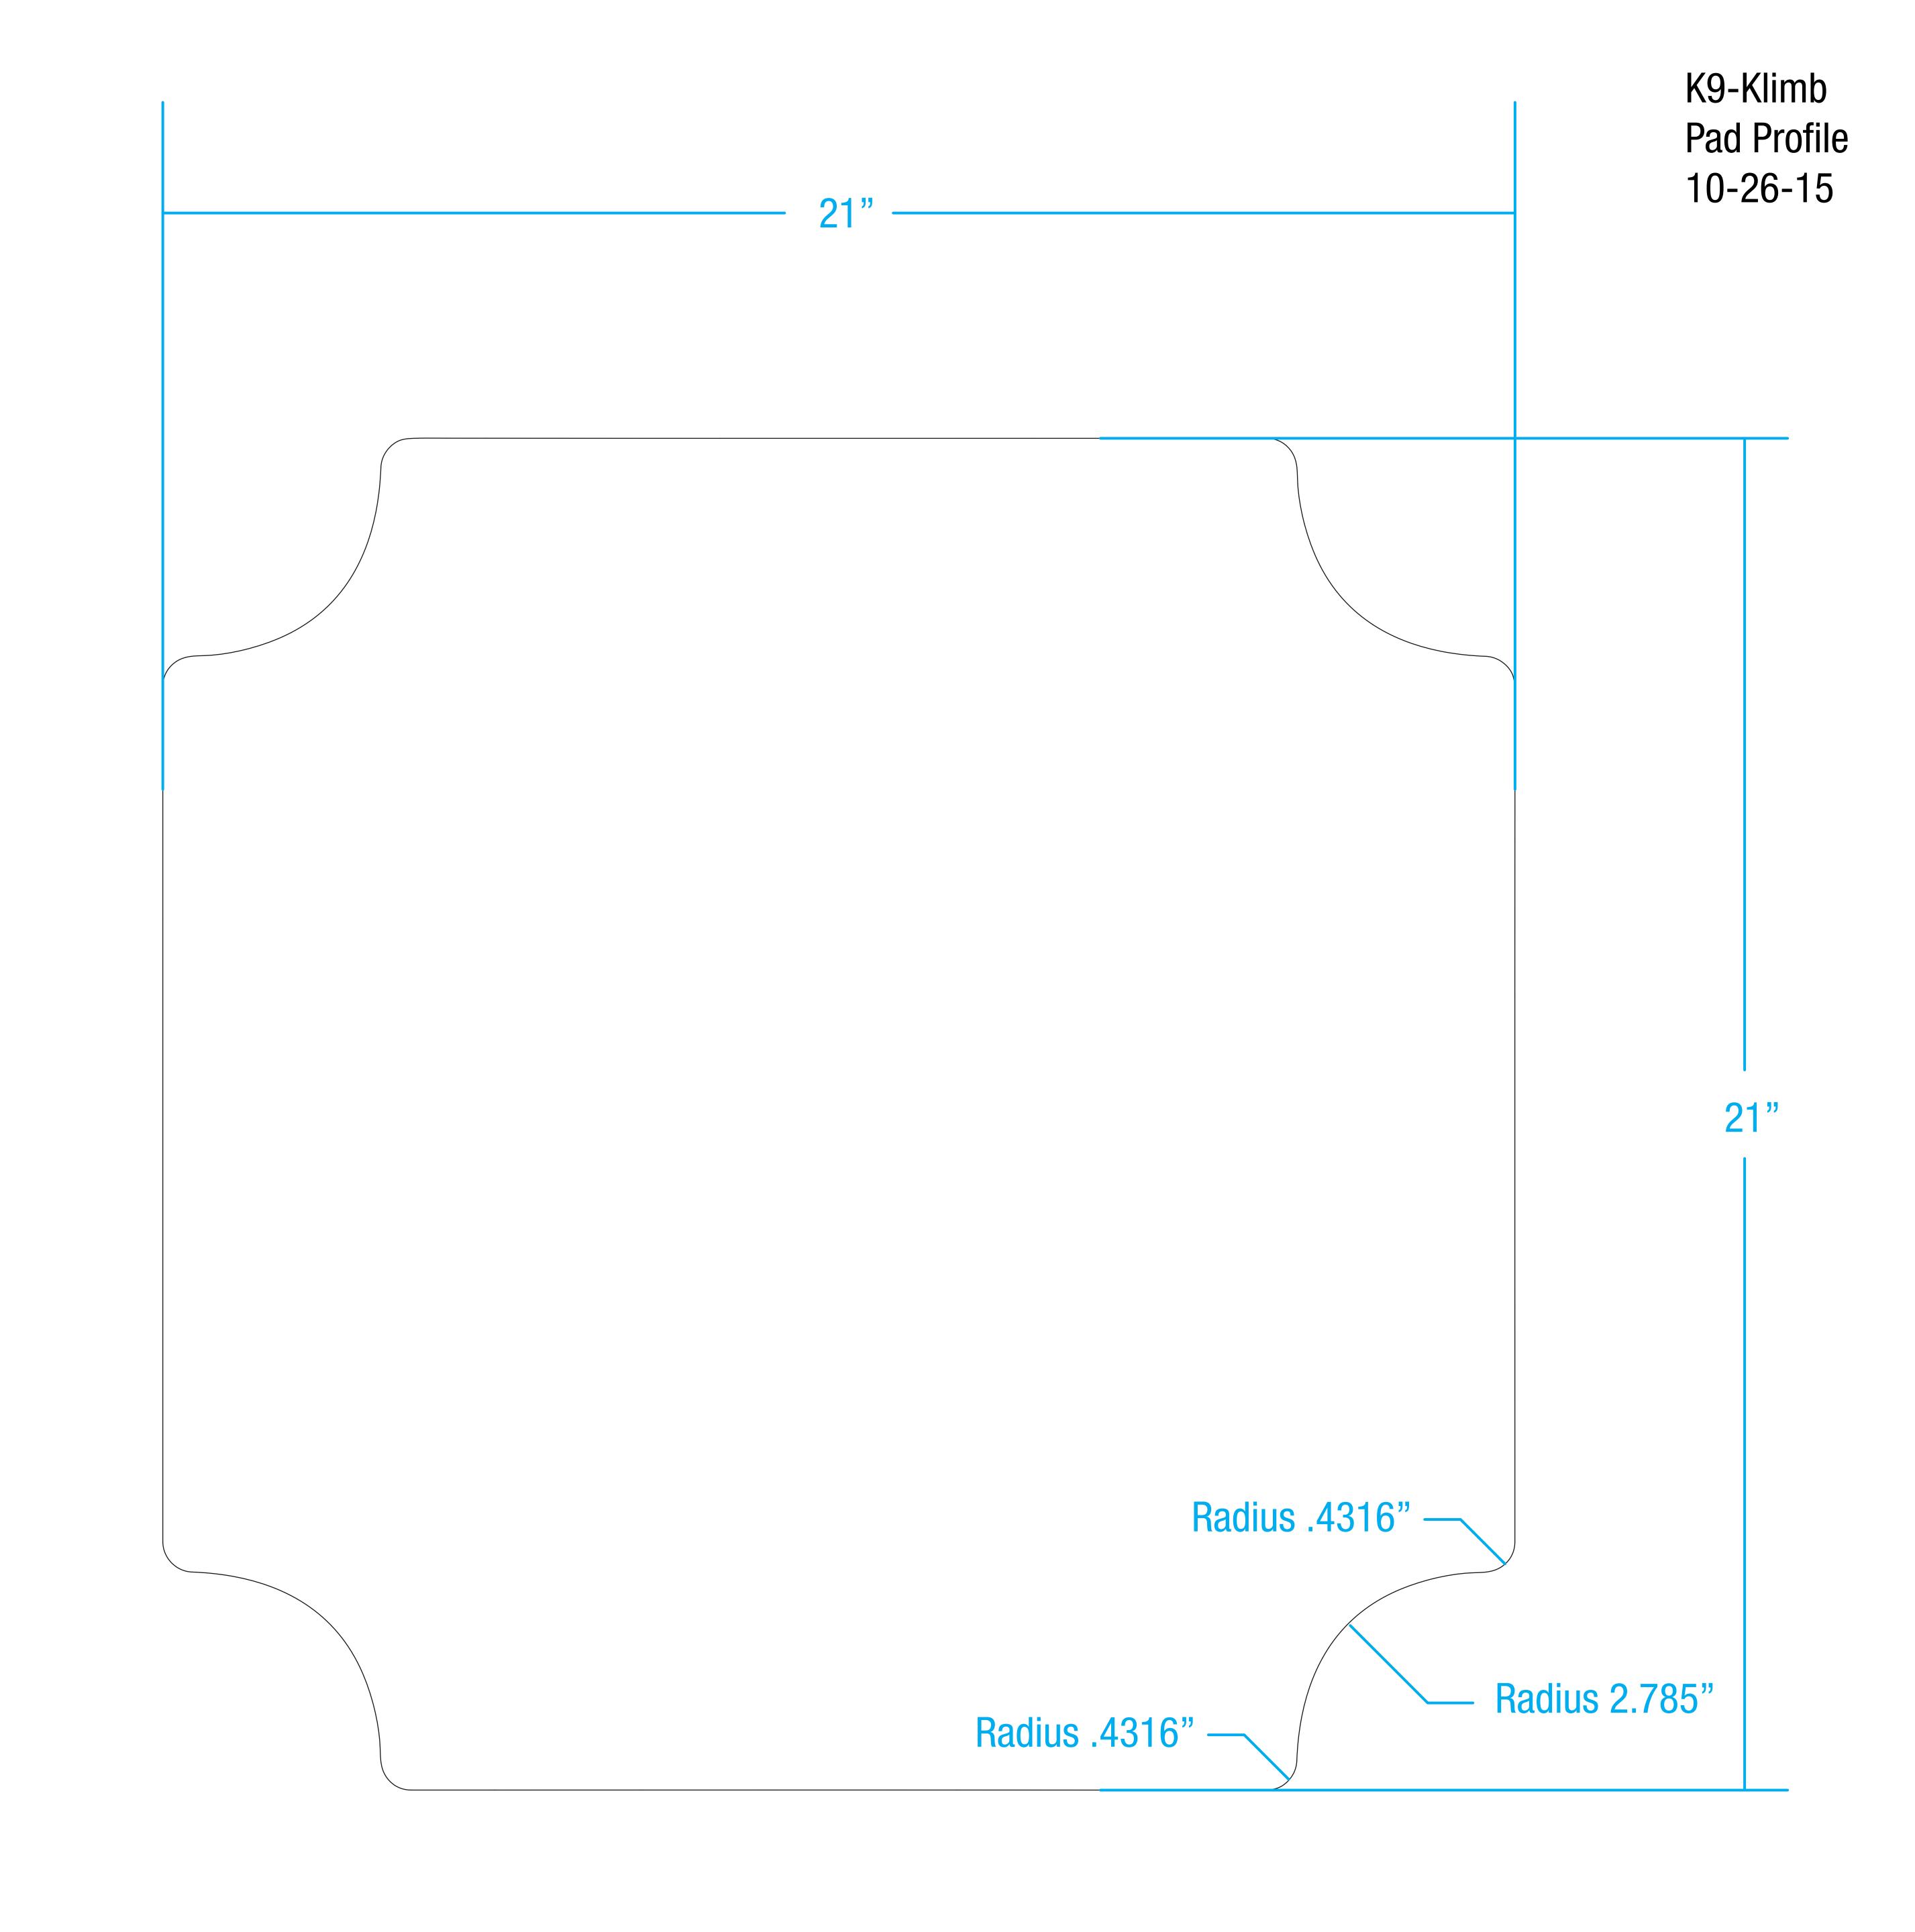

item: Rubber feet: ~2" x 7/8"

Mat: 21" x21" with cut out corners. See attached drawings.

List required materials needed to make the product, including materials of product components:

Rubber products

Are there applicable certification requirements?: No

-----

Photos or diagrams of the item

-----

Check if you uploaded file(s) to Box.com: Yes

Agree (click to read agreement): Yes